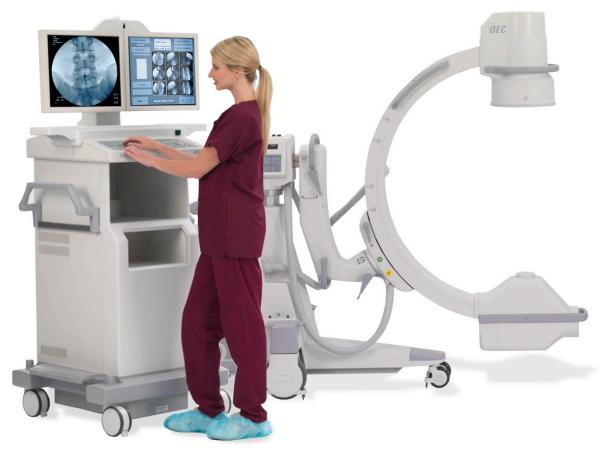

## OEC 9800 Plus NewView Monitor

## Comfort. Clarity. Consistency.

Don't settle for a limited view with an older version C-arm. The new OEC 9800 Plus NewView flat screen monitor brings ergonomic comfort, a clear image and the consistency you prefer.

NewView is only available from GE OEC for OEC 9800 Plus systems.

Surgical Confidence – with Innovations that matter. Learn more at www.gehealthcare.com/innovations

©2012 General Electric Company – All rights reserved.